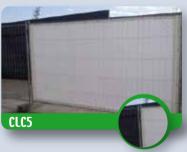

## CLC5

- Panel dimensions: 3.5m length
  x 2.04m height
- Frame made of galvanised tubes diameter 38mm (vertical) x diameter 25mm (horizontal)
- Pre-galvanised welded wire mesh diameter 4mmx3mm with 375x100mm spacing