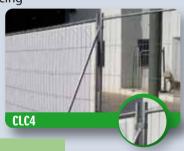

### CLC4

- Panel dimensions: 3.5m length x 2.04m height
- Frame made of galvanised tubes diameter 38mm (vertical) x diameter 25mm (horizontal)
- Pre-galvanised welded wire mesh diameter
  4mm with 200x100mm spacing