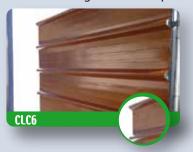

## CLC6

- Panel dimensions: 3.5m length x 2.04m height
- Frame made of galvanised tubes diameter 38mm (vertical) x diameter 25mm (horizontal)
- •Corrugated steel sheet: galvanised or painted