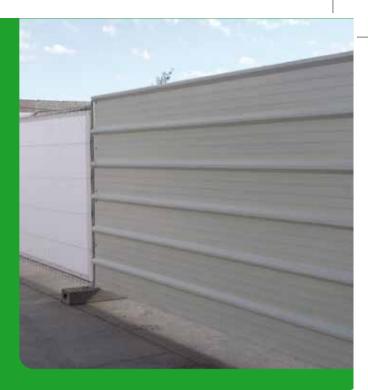

## CLC6

- Panel dimensions: 3.5m length x 2.04m height
- Frame made of galvanised tubes diameter 38mm (vertical) x diameter 25mm (horizontal)
- •Corrugated steel sheet: galvanised or painted